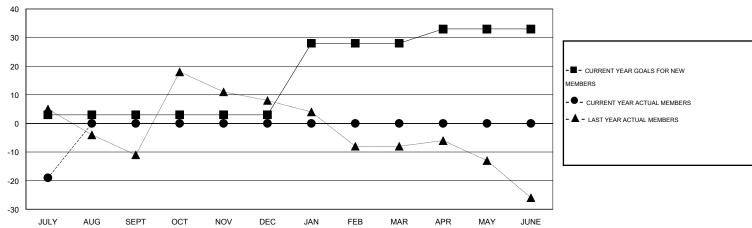

## GOALS AND ACTUAL MEMBERS CUMULATIVE

| DROPPED CLUBS: 0        |        | 6 CLUBS OF 60 ADDED 1 OR MORE<br>NEW MEMBERS | GENDER DISTRIBUTION  MALE 1,052 (65.42%)  FEMALE 556 (34.58%) |               |     |
|-------------------------|--------|----------------------------------------------|---------------------------------------------------------------|---------------|-----|
| DROPPED MEMBERS         |        |                                              | FEWALE                                                        | 000 (01:0070) |     |
| DECEASED CLUB CANCELLED | 3<br>0 | CLICK HERE FOR HEALTH  ASSESSMENT DATA       | FAMILY UNIT MEMBERS                                           |               | 269 |
| OTHER                   | 24     |                                              | HEAD OF HOUSEHOLD                                             |               | 130 |
| TOTAL                   | 27     |                                              | NON-HEAD OF HOUSEHOL                                          | D             | 139 |