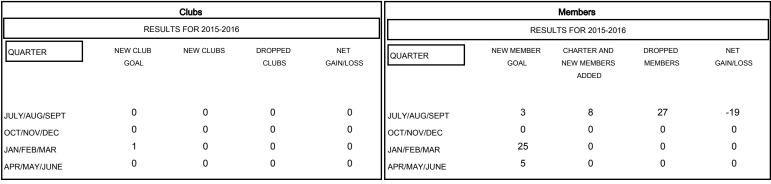

## MONTHLY MEMBERSHIP PROGRESS REPORT

## District 24 A

Results as of: 7/31/2015





## GOALS AND ACTUAL NEW CLUBS CUMULATIVE



## GOALS AND ACTUAL MEMBERS CUMULATIVE



| DROPPED CLUBS: 0        |        | 6 CLUBS OF 60 ADDED 1 OR MORE<br>NEW MEMBERS | GENDER DISTRIBUTION  MALE 1,052 (65.42%)  FEMALE 556 (34.58%) |               |     |
|-------------------------|--------|----------------------------------------------|---------------------------------------------------------------|---------------|-----|
| DROPPED MEMBERS         |        |                                              | FEWALE                                                        | 000 (01:0070) |     |
| DECEASED CLUB CANCELLED | 3<br>0 | CLICK HERE FOR HEALTH  ASSESSMENT DATA       | FAMILY UNIT MEMBERS                                           |               | 269 |
| OTHER                   | 24